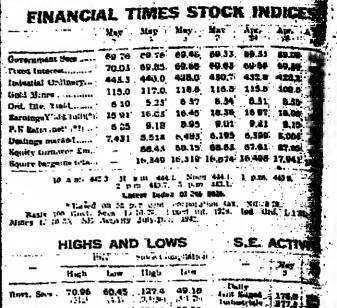

### VEWS SUMMARY NERAL BUSINESS Equities up 3.3; harge £ falls ocks 11 points Sonn

who had been employed in GILTS longs rose slightly: Chancellery for nearly, a shorts were mixed. Government ir and a half. ar and a half. t is almost exactly three years ce Chancellor Willy Brandt at 69.76. igned after a spy. Guenter GOLD closed SI. down at illaume, was discovered work-; in his office, writes Junathan rr in Bano. Herr Brandt was :ceeded by Herr Helmut SI.7188. Its. traffer weighted here in the second sec

1976

2.77 at 943.44.

60715

1977

.WALL STREET closed

Nov Dec Jan Feb Mar Apr M

20176111

fittans:

st German authorities yester. policy, doubts. F.T. 30-share announced the arrest of a index ended 3.3 pp at 443.3 retary lu the Federal Chan, the highest since July 2, 1973, icry on sospicion of spying extending the rise from East Germany. She was Ociober's 1975 low to 67 per au Dagmar Kahlig-Scheffler, cent. who had been employed in chancellery for nearly a shorts were mixed Government